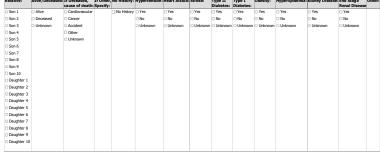

|                             |                 |                             |        |
| Sister15                    |                           |                                    |            |               |                             |                             |                             |                     |                             |                             |                 |                             |        |
|                             |                           |                                    |            |               |                             |                             |                             |                     |                             |                             |                 |                             |        |



Eligibility Randomization:

PERL\_001R\_Eligibility\_Randomization - V3.0 PERL\_015\_Exemption Request - V2.0

Investigator Name: \_\_\_\_\_ Investigator Signature: \_\_\_\_\_ Date: \_\_\_\_\_

| Protocol ID: PERL001                  |
|---------------------------------------|
| Study Name: PERL                      |
| Site:                                 |
| Event Name: Eligibility Randomization |
| Event Date:                           |

Section Title: Inclusion

Study Subject ID:\_\_\_\_\_ Study Subject DOB:\_\_\_\_\_

PERL\_001R\_Eligibility\_Randomization - V3.0

A2. Valid baseline (Visit 4) iGFR measurement.

| Protocol ID: PERL001                                                                                        | Study Subject ID:  |  |  |  |  |  |  |
|--------------------